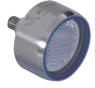

## Reflector in Stainless Steel Protective Housing

**ZRMS02S01** 

## InoxSens

Part Number

- Cost-saving mounting
- Hygienic design makes it easy to clean
- Made with food safe materials that are FDA approved
- Resistant to cleaning agents

InoxSens is the hygiene series from wenglor. Together with other components, wenglor's InoxSens reflectors in stainless steel protection housing are part of this complete system which is seamlessly integrated into the machine. The reflectors are furnished with IP68 and IP69K protection and are attached using either InoxLock or fixing screws.