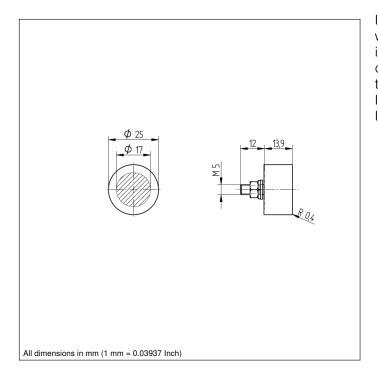

## **Technical Data**

| Mechanical Data      |                      |
|----------------------|----------------------|
| Structure            | Microstructure       |
| Mounting Type        | Fixing Screw         |
| Material             | Stainless Steel 316L |
| Material Sealing     | Silicone (FDA)       |
| Degree of Protection | IP68/IP69K           |
| Temperature Range    | -2060 °C             |
| Disc Material        | Glass                |
| Packaging unit       | 1 Piece              |
| Hygienic Design      |                      |
| Detergent resistant  |                      |