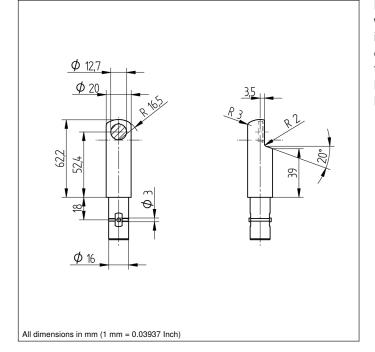

## **Technical Data**

| Mechanical Data                  |                      |
|----------------------------------|----------------------|
| Structure                        | Continuous Structure |
| Mounting Type                    | InoxLock             |
| Material                         | Stainless Steel 316L |
| Degree of Protection             | IP68/IP69K           |
| Temperature Range                | -2570 °C             |
| Disc Material                    | PMMA (FDA)           |
| Packaging unit                   | 1 Piece              |
| Hygienic Design                  |                      |
| Detergent resistant              |                      |
| Suitable Mounting Technology No. | 140 490              |