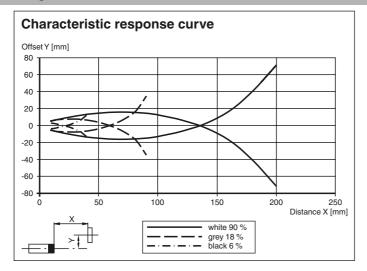

# **Product information**

The ML100 series is characterized by its miniature housing with integral, all-metal threaded bushings. All versions are equipped with a visible red transmitter LED. This greatly simplifies installation and commissioning. The switching states are easily visible from all directions thanks to the highly visible LEDs.