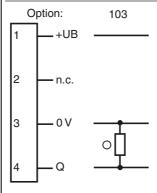

## **Electrical connection**

- O = Light on
- = Dark on

### **Pinout**

Wire colors in accordance with EN 60947-5-2

(brown) (white) (blue) (black)