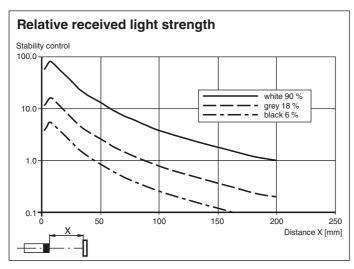

# **Product information**

The ML100 series is characterized by its miniature housing with integral, all-metal threaded bushings. All versions are equipped with a visible red transmitter LED. This greatly simplifies installation and commissioning. The switching states are easily visible from all directions thanks to the highly visible LEDs.