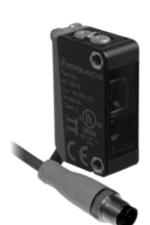

## ML100-8-W-200-RT/103/115b

Diffuse mode sensor with 2 m fixed cable and 4-pin, M12 x 1 connector

# **Product information**

The ML100 series is characterized by its miniature housing with integral, all-metal threaded bushings. All versions are equipped with a visible red transmitter LED. This greatly simplifies installation and commissioning. The switching states are easily visible from all directions thanks to the highly visible LEDs.