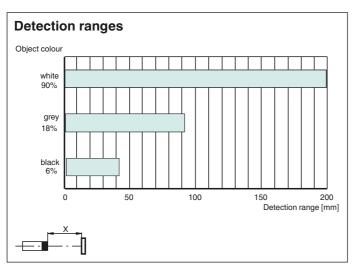

aid for round steel  $\emptyset$  12 mm or sheet 1.5 mm ... 3 mm

#### OMH-ML100-04

Mounting aid for ML100 series, Mounting bracket

#### OMH-ML100-05

Mounting aid for ML100 series, Mounting bracket

#### OMH-F10-ML100

Mounting aid for ML100 series

#### **OMH-10**

Mounting aid

#### OMH-ML100-S1

Mounting bracket

#### V1-G-2M-PUR

Female cordset, M12, 4-pin, PUR cable

#### V1-W-2M-PUR

Female cordset, M12, 4-pin, PUR cable

#### OMH-ML100-08

Mounting aid for ML100 series, Snap-in

Other suitable accessories can be found at www.pepperl-fuchs.com

Tightening torque, fastening screws

EMC Directive 2004/108/EC

Approvals and certificates

Compliance with standards and directi-

Cable length

Directive conformity

Standard conformity Standards

**UL** approval

CCC approval

ves