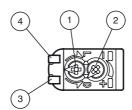

# Indicators/operating means

| 1 | Light-Dark-switching |        |
|---|----------------------|--------|
| 2 | Sensitivity adjuster |        |
| 3 | Signal display       | yellow |
| 4 | Operating display    | green  |