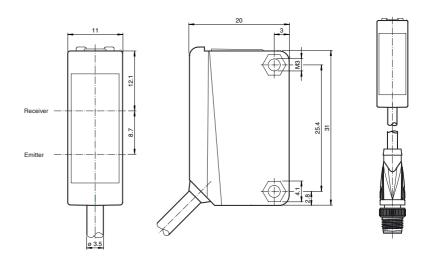

# **Model Number**

## ML100-8-W-200-RT/103/115b

Diffuse mode sensor with 2 m fixed cable and 4-pin, M12 x 1 connector

### **Features**

- Miniature design
- Easy to use
- Very bright, highly visible light spot
- Full metal thread mounting
- Highly visible LEDs for Power ON and switching state
- Not sensitive to ambient light

# **Product information**

The ML100 series is characterized by its miniature housing with integral, all-metal threaded bushings. All versions are equipped with a visible red transmitter LED. This greatly simplifies installation and commissioning. The switching states are easily visible from all directions thanks to the highly visible LEDs.

## **Dimensions**



## **Electrical connection**



- O = Light on
- = Dark on

### **Pinout**

Wire colors in accordance with EN 60947-5-2

(brown) (white) (blue) (black)



# Indicators/operating means



| 1 | Light-Dark-switching |        |
|---|----------------------|--------|
| 2 | Sensitivity adjuster |        |
| 3 | Signal display       | yellow |
| 4 | Operating display    | green  |

0.6 Nm

UL 60947-5-2

FN 60947-5-2:2007+A1:2012

cULus Listed, Class 2 Power Source or listed Power Supply

CCC approval / marking not required for products rated ≤36 V

with a limited voltage output with (maybe integrated) fuse (max.  $3.3\,\mathrm{A}$  according UL248), Type 1 enclosure

0.3 m

#### Accessories

#### OMH-ML100-01

Mounting aid for ML100 series, Mounting bracket

#### OMH-ML100-02

Mounting aid for