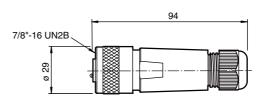

## **Dimensions**

## V94-G-SI

Male connector, 7/8" - 16 UN2B, 4-pin, field attachable

## **Features**

- Screw terminal connection
- Internal connector thread
- Gold plated contacts

| Technical data             |       |                                                                              |
|----------------------------|-------|------------------------------------------------------------------------------|
| General specifications     |       |                                                                              |
| Number of pins             |       | 4                                                                            |
| Connection 1               |       | Male connector                                                               |
| Construction type 1        |       | straight                                                                     |
| Threading 1                |       | 7/8"                                                                         |
| Electrical specifications  |       |                                                                              |
| Operating voltage          | $U_B$ | max. 600 V                                                                   |
| Operating current          |       | max. 15 A                                                                    |
| Volume resistance          |       | $< 5 \text{ m}\Omega$                                                        |
| Ambient conditions         |       |                                                                              |
| Ambient temperature        |       | -40 90 °C (-40 194 °F)                                                       |
| Mechanical specifications  |       |                                                                              |
| Degree of protection       |       | IP67                                                                         |
| Connection                 |       | 1 x 7/8" - 16 UN2B ; Connector, straight ,<br>screw terminal for 14 - 22 AWG |
| Material                   |       |                                                                              |
| Contacts                   |       | gold plated Cu alloy                                                         |
| Body                       |       | Polyamide (PA)                                                               |
| Slotted nut                |       | black anodized aluminum                                                      |
| Sleeve connector           |       | yellow PVC                                                                   |
| Cable                      |       |                                                                              |
| Sheath diameter            |       | 5 13 mm                                                                      |
| Approvals and certificates |       |                                                                              |
| UL approval                |       | cULus Listed, General Purpose                                                |
| Electrical connection      |       |                                                                              |