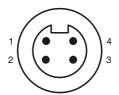

## V94-G-SI

Male connector, 7/8" - 16 UN2B, 4-pin, field attachable

## **Features**

- Screw terminal connection
- Internal connector thread
- Gold plated contacts

| Technical data             |       |                                                                              |
|----------------------------|-------|------------------------------------------------------------------------------|
| General specifications     |       |                                                                              |
| Number of pins             |       | 4                                                                            |
| Connection 1               |       | Male connector                                                               |
| Construction type 1        |       | straight                                                                     |
| Threading 1                |       | 7/8"                                                                         |
| Electrical specifications  |       |                                                                              |
| Operating voltage          | $U_B$ | max. 600 V                                                                   |
| Operating current          |       | max. 15 A                                                                    |
| Volume resistance          |       | $< 5 \text{ m}\Omega$                                                        |
| Ambient conditions         |       |                                                                              |
| Ambient temperature        |       | -40 90 °C (-40 194 °F)                                                       |
| Mechanical specifications  |       |                                                                              |
| Degree of protection       |       | IP67                                                                         |
| Connection                 |       | 1 x 7/8" - 16 UN2B ; Connector, straight ,<br>screw terminal for 14 - 22 AWG |
| Material                   |       |                                                                              |
| Contacts                   |       | gold plated Cu alloy                                                         |
| Body                       |       | Polyamide (PA)                                                               |
| Slotted nut                |       | black anodized aluminum                                                      |
| Sleeve connector           |       | yellow PVC                                                                   |
| Cable                      |       |                                                                              |
| Sheath diameter            |       | 5 13 mm                                                                      |
| Approvals and certificates |       |                                                                              |
| UL approval                |       | cULus Listed, General Purpose                                                |
| Electrical connection      |       |                                                                              |