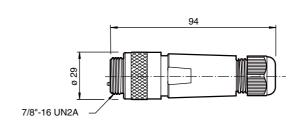

Dimensions

## V94-G-SE

Male connector, 7/8" - 16 UN2A, 4-pin, field attachable