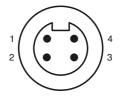

## **Technical data**

| i voi initia a a a a       |    |                                                                                                          |
|----------------------------|----|----------------------------------------------------------------------------------------------------------|
| General specifications     |    |                                                                                                          |
| Number of pins             |    | 4                                                                                                        |
| Electrical specifications  |    |                                                                                                          |
| Operating voltage          | UB | max. 600 V                                                                                               |
| Operating current          | IB | max. 15 A                                                                                                |
| Ambient conditions         |    |                                                                                                          |
| Ambient temperature        |    | -40 90 °C (-40 194 °F)                                                                                   |
| Mechanical specifications  |    |                                                                                                          |
| Degree of protection       |    | IP67                                                                                                     |
| Connection                 |    | 1 x 7/8 inch-16 UN - 2A ; Connector, straight<br>screw terminal for 14 - 22 AWG                          |
| Material                   |    |                                                                                                          |
| Contacts                   |    | gold plated Cu alloy                                                                                     |
| Body                       |    | Polyamide (PA)                                                                                           |
| Slotted nut                |    | nickel-plated brass                                                                                      |
| Sleeve connector           |    | yellow PVC                                                                                               |
| Cable                      |    |                                                                                                          |
| Sheath diameter            |    | 5 13 mm                                                                                                  |
| Note                       |    | Male connector thread Length: 3.5 mm<br>Voltage rating is 600V or the rating of cable, whichever is less |
| Approvals and certificates |    |                                                                                                          |
| UL approval                |    | cULus Listed, General Purpose                                                                            |
| Electrical connection      |    |                                                                                                          |