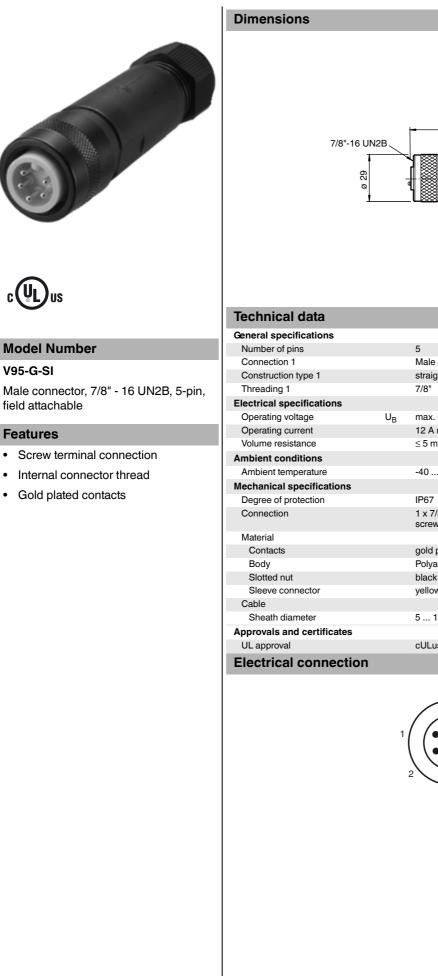

94

| 5                                                                            |
|------------------------------------------------------------------------------|
| Male connector                                                               |
| straight                                                                     |
| 7/8"                                                                         |
|                                                                              |
| max. 600 V                                                                   |
| 12 A max                                                                     |
| $\leq$ 5 m $\Omega$                                                          |
|                                                                              |
| -40 90 °C (-40 194 °F)                                                       |
|                                                                              |
| IP67                                                                         |
| 1 x 7/8" - 16 UN2B ; Connector, straight ,<br>screw terminal for 14 - 22 AWG |
|                                                                              |
| gold plated Cu alloy                                                         |
| Polyamide (PA)                                                               |
| black anodized aluminum                                                      |
| yellow PVC                                                                   |
|                                                                              |
| 5 13 mm                                                                      |
|                                                                              |
| cULus Listed, General Purpose                                                |
|                                                                              |
|                                                                              |