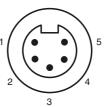

94

| 5                                                                            |
|------------------------------------------------------------------------------|
| Male connector                                                               |
| straight                                                                     |
| 7/8"                                                                         |
|                                                                              |
| max. 600 V                                                                   |
| 12 A max                                                                     |
| $\leq$ 5 m $\Omega$                                                          |
|                                                                              |
| -40 90 °C (-40 194 °F)                                                       |
|                                                                              |
| IP67                                                                         |
| 1 x 7/8" - 16 UN2B ; Connector, straight ,<br>screw terminal for 14 - 22 AWG |
|                                                                              |
| gold plated Cu alloy                                                         |
| Polyamide (PA)                                                               |
| black anodized aluminum                                                      |
| yellow PVC                                                                   |
|                                                                              |
| 5 13 mm                                                                      |
|                                                                              |
| cULus Listed, General Purpose                                                |
|                                                                              |
|                                                                              |