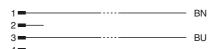

## **Dimensions**



### **Model Number**

# V1-PG13,5-Y124355

Receptacle, M12/PG13.5, 2-pin; plastic

#### **Features**

- · Plastic version
- Front/screw mounting
- M12 plug can be mounted in any position
- Only two pins assigned

### **Technical data**

#### General specifications

Number of pins

### **Mechanical specifications**

Degree of protection IP67 when sealing with O-Ring Connection Single strand leads with connector sleeves

Material

Connector plastic

Core insolation PVC

Cable

Number of cores 2 Core cross-section 0.25 mm<sup>2</sup>

250 mm Length

Installation Front mounting PG13.5

Compliance with standards and direc-

Standard conformity

Degree of protection EN 60529

# **Electrical connection**



### **Electrical connection**



# **Note**

O-ring (13,3 x 1,5) and lock nut are included and assembled.