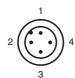

## **Dimensions**



### **Model Number**

# V1-PG13,5-Y124355

Receptacle, M12/PG13.5, 2-pin; plastic

#### **Features**

- · Plastic version
- Front/screw mounting
- M12 plug can be mounted in any position
- Only two pins assigned

### **Technical data**

#### General specifications

Number of pins

### **Mechanical specifications**

Degree of protection IP67 when sealing with O-Ring Connection Single strand leads with connector sleeves

Material

Connector plastic

Core insolation PVC

Cable

Number of cores 2 Core cross-section 0.25 mm<sup>2</sup>

250 mm Length

Installation Front mounting PG13.5

Compliance with standards and direc-

Standard conformity

Degree of protection EN 60529

# **Electrical connection**



### **Electrical connection**



# **Note**

O-ring (13,3 x 1,5) and lock nut are included and assembled.