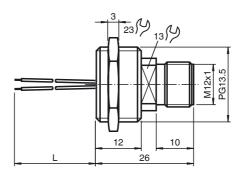

## **Dimensions**

### **Mechanical specifications**

Degree of protection IP67 when sealing with O-Ring Connection Single strand leads with connector sleeves

Material

Connector plastic

Core insolation PVC

Cable

Number of cores 2 Core cross-section 0.25 mm<sup>2</sup>

250 mm Length

Installation Front mounting PG13.5

Compliance with standards and direc-

Standard conformity

Degree of protection EN 60529