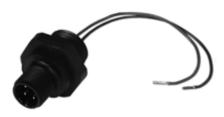

# V1-PG13,5-Y124355

Receptacle, M12/PG13.5, 2-pin; plastic

#### **Features**

- · Plastic version
- Front/screw mounting
- M12 plug can be mounted in any position
- Only two pins assigned

### **Mechanical specifications**

Degree of protection IP67 when sealing with O-Ring Connection Single strand leads with connector sleeves

Material

Connector plastic

Core insolation PVC

Cable

Number of cores 2 Core cross-section 0.25 mm<sup>2</sup>